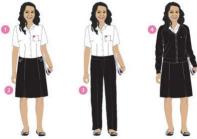

#### **Uniform Guidance**

Park House English School uniform listed and illustrated below;

#### Girls

- 1. Dark Green Polo Shirt (EYFS)
- 2. Girls Short Sleeve Blouse
- 3. Girls Skirt (knee-length)
- 4. Girls Trousers
- 5. Cardigan
- 6. Polar Fleece (Optional)
- 7. Black/Grey socks

#### (Girls can wear trousers or skirts)

#### Early Years to Year 6 Girls

#### Years 7 - 11 Girls

- 1. Dark Green Polo Shirt (EYFS)
- 2. Boys Short Sleeve Shirt
- 3. Boys Shorts (primary only)
- 4. Senior Boys Trousers
- 5. Jumper
- 6. Polar Fleece (Optional)
- 7. Black/Grey Socks