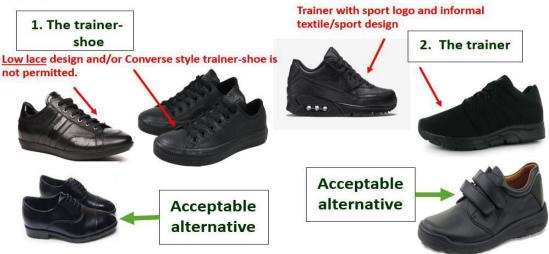

Key features that will help you decide on the appropriateness of footwear are shown below.

#### All the footwear shown are examples of footwear that are NOT permitted

- · Sports fabric/textile material on the main or in part of the shoe design
- Colours other than black for the main shoe, laces, sole trim or other visible shoe detail
- Bold branding, logos or informal design features
- Trainer style shoes
- · Low lace trainer-shoes; i.e. Converse style, Vans or hybrid trainer-shoes