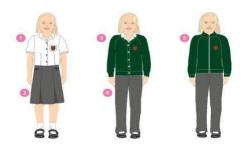

#### **Uniform Guidance**

Park House English School uniform listed and illustrated below;

#### Girls

- 1. Dark Green Polo Shirt (EYFS)
- 2. Girls Short Sleeve Blouse
- 3. Girls Skirt (knee-length)
- 4. Girls Trousers
- 5. Cardigan
- 6. Polar Fleece (Optional)
- 7. Black/Grey socks

#### (Girls can wear trousers or skirts)

#### Early Years to Year 6 Girls