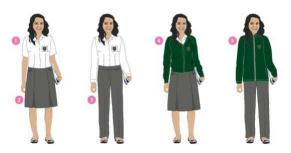

#### **Uniform Guidance**

Park House English School uniform listed and illustrated below;

#### Girls

- 1. Dark Green Polo Shirt (EYFS)
- 2. Girls Short Sleeve Blouse
- 3. Girls Skirt (knee-length)
- 4. Girls Trousers
- 5. Cardigan
- 6. Polar Fleece (Optional)
- 7. Black/Grey socks

#### (Girls can wear trousers or skirts)

#### Years 7 - 11 Girls

- 1. Dark Green Polo Shirt (EYFS)
- 2. Boys Short Sleeve Shirt
- 3. Boys Shorts (primary only)
- 4. Senior Boys Trousers
- 5. Jumper
- 6. Polar Fleece (Optional)
- 7. Black/Grey Socks