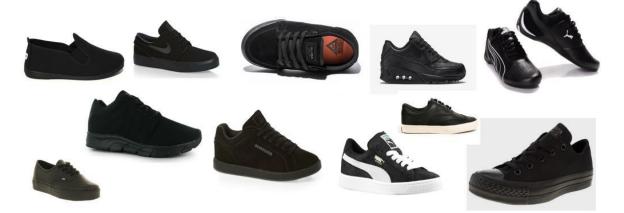

The image that follows represents shoes that are deemed acceptable to wear at Park House English School;

The image below represents shoes that are NOT deemed acceptable to wear at Park House English School;

#### All the footwear shown are examples of footwear that are NOT permitted

- · Sports fabric/textile material on the main or in part of the shoe design
- Colours other than black for the main shoe, laces, sole trim or other visible shoe detail
- Bold branding, logos or informal design features
- Trainer style shoes
- · Low lace trainer-shoes; i.e. Converse style, Vans or hybrid trainer-shoes

#### COMMON EXAMPLES – footwear <u>NOT</u> PERMITTED at PHES

The trainer styles below are common examples of footwear that is not permitted at PHES. <u>PHES do not regard these as traditional formal office attire shoes.</u>