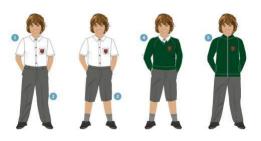

#### **Uniform Guidance**

Park House English School uniform listed and illustrated below;

#### Years 7 - 11 Girls

- 1. Dark Green Polo Shirt (EYFS)
- 2. Boys Short Sleeve Shirt
- 3. Boys Shorts (primary only)
- 4. Senior Boys Trousers
- 5. Jumper
- 6. Polar Fleece (Optional)
- 7. Black/Grey Socks

(NB: Boys wear trousers from Year 7 upwards)

#### Early Years to Year 6 Boys