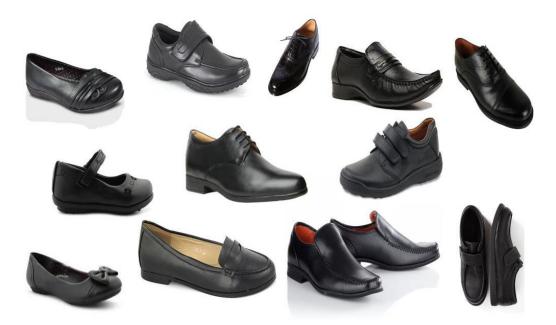

The image that follows represents shoes that are deemed acceptable to wear at Park House English School;

The image below represents shoes that are NOT deemed acceptable to wear at Park House English School;

#### <u>Shoes</u>

School shoes should be black leather (or leather look) and polished. **Canvas shoes, sports branded shoes, trainers or trainer-style shoes should not be worn**. <u>This includes black leather trainers</u>. Parents should select your child's school shoes carefully to avoid having to purchase a second pair.