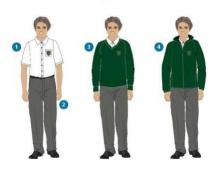

#### **Uniform Guidance**

Park House English School uniform listed and illustrated below;

#### Years 7 - 11 Girls

- 1. Dark Green Polo Shirt (EYFS)
- 2. Boys Short Sleeve Shirt
- 3. Boys Shorts (primary only)
- 4. Senior Boys Trousers
- 5. Jumper
- 6. Polar Fleece (Optional)
- 7. Black/Grey Socks

(NB: Boys wear trousers from Year 7 upwards)

#### Early Years to Year 6 Boys