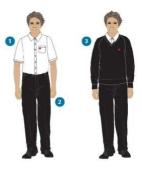

#### **Uniform Guidance**

Park House English School uniform listed and illustrated below;

#### 6th Form Uniform Boys

- Black tailored trousers
- White Park House shirt. If wearing a vest or t-shirt underneath, it must be plain white
- Park House black fleece jacket/Black v-neck pullover
- Black socks
- School tie

#### Years 12 & 13 Boys